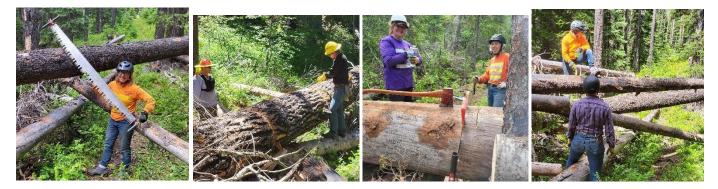

(Home Sweet Home to Upper Duckabush Camp and Upper Duckabush Camp to Lacrosse Pass junction are stock-rated trails)

Objectives met: Maintained 9.7 miles of trail: safer for people and/or stock as dictated by the trail type on a "*just make it hikeable"* basis. "Maintained" means we cleared all logs (to stock standards on trails rated as such), hand brushed, retreaded and tended to drainage in critical locations. It also means when logs were cleared, we took the extra step of clearing the remnant on the hill if there was a potential for it to slide with the next snow. Totals: days 8, crew 6, packers 3, stock 10, logs cleared 94, vol. hrs. 476

Typical log on this trail.

Work commences.

Cleared to stock standards.

Sawing

Real and wrong control over the twenty installent