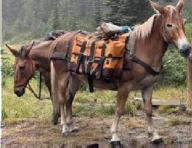

(Home Sweet Home to Upper Duckabush Camp and Upper Duckabush Camp to Lacrosse Pass junction are stock-rated trails)

Objectives met: Maintained 9.7 miles of trail: safer for people and/or stock as dictated by the trail type on a "*just make it hikeable"* basis. "Maintained" means we cleared all logs (to stock standards on trails rated as such), hand brushed, retreaded and tended to drainage in critical locations. It also means when logs were cleared, we took the extra step of clearing the remnant on the hill if there was a potential for it to slide with the next snow. Totals: days 8, crew 6, packers 3, stock 10, logs cleared 94, vol. hrs. 476

https://www.bchw.org/files/olympic-national-parks-upper-duckabush-and-home-sweet-home-trails-20240823.pdf

I want to say that this is a trip that we could not have done ... WOULD not have done ... without stock support. It would be impossible. We are extremely grateful to BCH members Rachael, Matthew, and Harold for doing this difficult trip so that together Gray Wolf and BCHW could maintain these deep backcountry trails. (Crew Leader-Rebecca Wanagel)