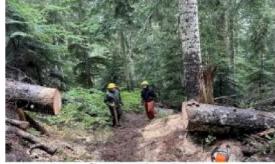

(Home Sweet Home to Upper Duckabush Camp and Upper Duckabush Camp to Lacrosse Pass junction are stock-rated trails)

Objectives met: Maintained 9.7 miles of trail: safer for people and/or stock as dictated by the trail type on a "*just make it hikeable"* basis. "Maintained" means we cleared all logs (to stock standards on trails rated as such), hand brushed, retreaded and tended to drainage in critical locations. It also means when logs were cleared, we took the extra step of clearing the remnant on the hill if there was a potential for it to slide with the next snow. Totals: days 8, crew 6, packers 3, stock 10, logs cleared 94, vol. hrs. 476

Typical log on this trail.

Work commences.

Cleared to stock standards.

Sawing

Real and wrong control over the twenty installent