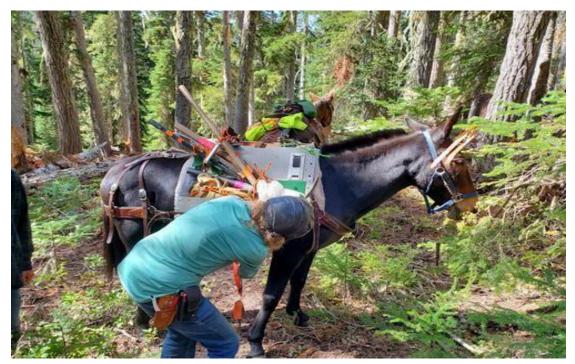

(Home Sweet Home to Upper Duckabush Camp and Upper Duckabush Camp to Lacrosse Pass junction are stock-rated trails)

Objectives met: Maintained 9.7 miles of trail: safer for people and/or stock as dictated by the trail type on a "*just make it hikeable"* basis. "Maintained" means we cleared all logs (to stock standards on trails rated as such), hand brushed, retreaded and tended to drainage in critical locations. It also means when logs were cleared, we took the extra step of clearing the remnant on the hill if there was a potential for it to slide with the next snow. Totals: days 8, crew 6, packers 3, stock 10, logs cleared 94, vol. hrs. 476

https://www.bchw.org/files/olympic-national-parks-upper-duckabush-and-home-sweet-home-trails-20240823.pdf

I want to say that this is a trip that we could not have done ... WOULD not have done ... without stock support. It would be impossible. We are extremely grateful to BCH members Rachael, Matthew, and Harold for doing this difficult trip so that together Gray Wolf and BCHW could maintain these deep backcountry trails. (Crew Leader-Rebecca Wanagel)