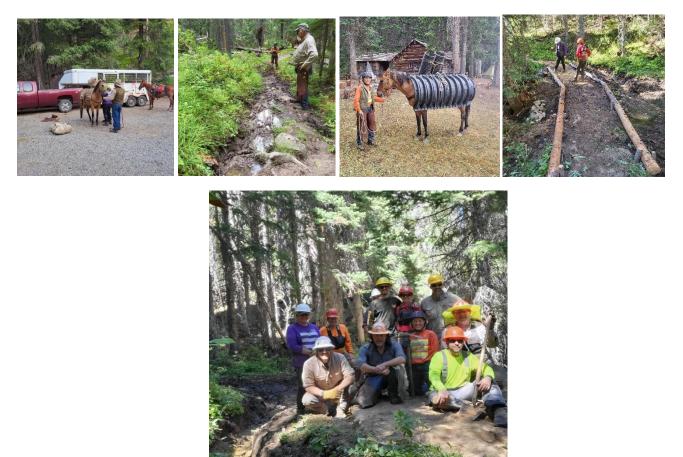

#### Howdy Black Piners!

This summer we had 5 very productive work parties with our blended crew of Back Country Horsemen, WTA, locals and trail runners. We had a Northwest Youth Corp stint for 2 weeks, and a Washington Conservation Corp stint for 2 weeks. Every one of these work parties was stock supported. We cleared and improved 41 miles of trail this year! Not only that, but we also opened more of Snowall Cradle Trail on the French Creek side and Frosty Wildhorse to Icicle Ridge Trail and on to Mary's Pass (the piece just before Mary's Pass has pretty narrow tread and will be benched out next summer). That is incredible! in 2023 we were able to clear and improve 27 miles of trail! There are couple of reasons for more trail miles cleared in 2024: 1) light log load last winter 2) more crew members 3) we added 2 weeks of a WCC tread work crew this summer. A great effort by all!

With growth and expansion also comes with hard lessons. The destroyed French Creek Bridge reared its ugly head at the Xcut Extravaganza June 1-3. I figured that with the light snowpack that the streams might run a bit lower at that time. We had hiker crews signed up to ford French Creek. Water was running too fast and furious. We quickly implemented a plan to get hikers across on stock. Seasoned stock folks are not intimidated by a little white water, and we had forgotten what the first white water was like for us. Hikers on our stock were intimidated by white water, and we hadn't anticipated that their tools would not be in stock approved scabbards. It was a bit of a rodeo. No one was hurt and no stock was hurt but ...... NO MORE HIKERS FORDING FRENCH CREEK UNTIL THE END OF JUNE...at least, UNTIL THE BRIDGE IS REPLACED! The real heartbreaker is the 22-mile Black Pine Loop (from Jack Creek, Meadow Creek and then returning along French Creek) that we that we so desperately tried to open for 8 years, is just not worth it for our crew and resources to annually maintain. The section on French Creek Trail between Klonagua Lake Junction and Meadow Creek Junction is 3.7 miles. In that section, there are 2 stream crossings that go through the edge of a boulder field. Every year these boulders require labor intensive maintenance to create a safe ford crossing for stock. There is a 1/4-mile section where puncheon was removed and is developing leg breaker holes. There are danger logs that are beyond our capability to remove. This section is somewhat hiker friendly and possibly WTA could take this on as it wouldn't take as much yearly maintenance to keep it open to hikers. By taking this 3.7 mile section off our plate, we opened up crew time to maintain and improve Frosty Wildhorse and Snowall Cradle trails. Both of these trails have graze and usable camps and are much friendlier to stock and hikers! This will be a much more reasonable use of our time and resources.

I want to thank all our crew members for a spectacular year. All crews worked hard hours, and it shows. I also want to recognize our unsung heroes. Icicle Outfitters, Tim Main, and Terri Tincher were all willing to change their schedules and accommodate us with their stock at the drop of a cowboy hat. Terry Swaitkowski came to every Black Pine work Party last year and was a huge asset! Kenny and Terry Tincher and Tim Main were on call to remove logs that came down after work party season. Wenatchee BCHW built manure bunkers at the Black Pine Camp. Carol Candler of 'Go Explore Us' found a local well expert, got us a reasonable bid, and oversaw the installation of new well pipe and a hand pump at the Black Pine Camp. We have water again! Thank you!

First, thank you to the Wenatchee and Ellensburg BCHW chapters for joining in the Black Pine efforts.

Trail Work On, Barb Talbot