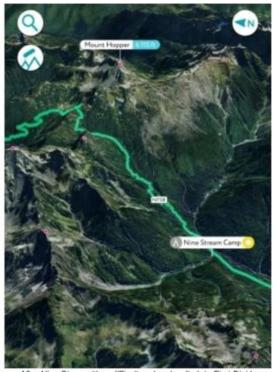

#### DAY 0CE (Friday, g23) - Getting to the ctart of our •ock.

Nine Stream Camp (yellow dot)

After Nine Stream it's a difficult and rocky climb to First Divide (saddle to the side of Mt. Hopper) Home Sweet Home basin / camp n this pict green dot on the backside of First Divide) You c or the